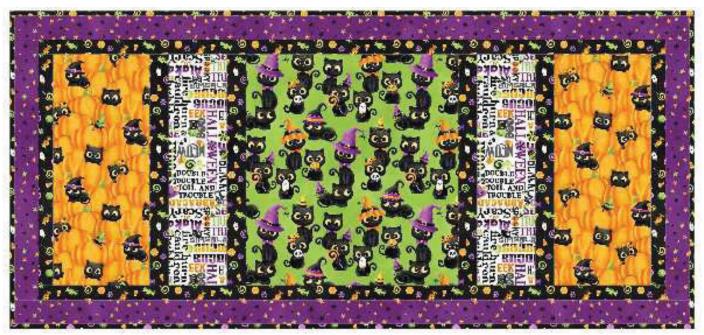

## MISCHIEVOUS KITTIES TABLE SET

16" x 35" Runner & Four 11" x 17" Placemats

## Featuring Northcott's **Double Bubble Kitty Trouble** Collection

### **Runner Assembly:**

- 1. Sew a 1 ½" x 11 ½" Fabric B strip to each side of a 3 ½" x 11 ½" Fabric A rectangle. Make 2.
- 2. Then sew these units to each side of an 11  $\frac{1}{2}$ " x 11  $\frac{1}{2}$ " Fabric D square.
- 3. Sew a 1 ½" x 11 ½" Fabric B strip to one side of each of the 5 ½" x 11 ½" Fabric C rectangles.
- 4. Then sew these units to each side, as shown.
- 5. Add a 1  $\frac{1}{2}$ " x 33  $\frac{1}{2}$ " Fabric B strip to the top & bottom of the quilt top.

6. Add a 1 ¾" x 13 ½" Fabric E border strip to each side of the quilt top, then add a 1 ¾" x 35 ½" Fabric E border strip to the top & bottom to complete the runner.

- 7. Layer runner with batting and backing. Quilt as desired. Trim as needed.
- 8. Join Fabric B binding strips using diagonal seams. Fold this long strip in half along the length of the strip with wrong sides together and press. Bind runner using your favorite method.