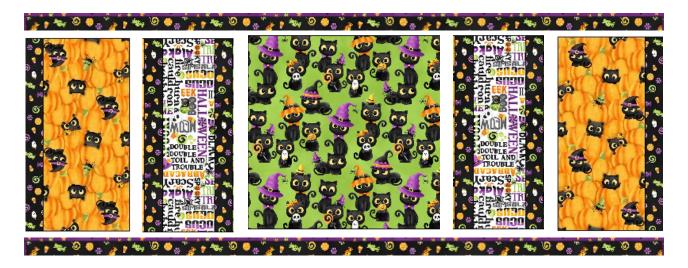

### **Runner Assembly:**

- 1. Sew a 1 ½" x 11 ½" Fabric B strip to each side of a 3 ½" x 11 ½" Fabric A rectangle. Make 2.
- 2. Then sew these units to each side of an 11  $\frac{1}{2}$ " x 11  $\frac{1}{2}$ " Fabric D square.
- 3. Sew a 1 ½" x 11 ½" Fabric B strip to one side of each of the 5 ½" x 11 ½" Fabric C rectangles.
- 4. Then sew these units to each side, as shown.
- 5. Add a 1  $\frac{1}{2}$ " x 33  $\frac{1}{2}$ " Fabric B strip to the top & bottom of the quilt top.

6. Add a 1 ¾" x 13 ½" Fabric E border strip to each side of the quilt top, then add a 1 ¾" x 35 ½" Fabric E border strip to the top & bottom to complete the runner.

- 7. Layer runner with batting and backing. Quilt as desired. Trim as needed.
- 8. Join Fabric B binding strips using diagonal seams. Fold this long strip in half along the length of the strip with wrong sides together and press. Bind runner using your favorite method.