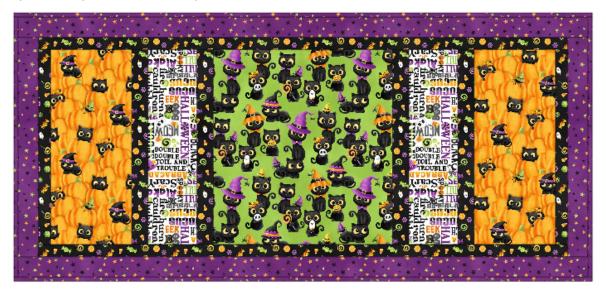

## MISCHIEVOUS KITTIES TABLE SET

16" x 35" Runner & Four 11" x 17" Placemats

## Featuring Northcott's **Double Bubble Kitty Trouble** Collection

### **Runner Assembly:**

- 1. Sew a 1 ½" x 11 ½" Fabric B strip to each side of a 3 ½" x 11 ½" Fabric A rectangle. Make 2.
- 2. Then sew these units to each side of an 11  $\frac{1}{2}$ " x 11  $\frac{1}{2}$ " Fabric D square.
- 3. Sew a 1 ½" x 11 ½" Fabric B strip to one side of each of the 5 ½" x 11 ½" Fabric C rectangles.
- 4. Then sew these units to each side, as shown.
- 5. Add a 1  $\frac{1}{2}$ " x 33  $\frac{1}{2}$ " Fabric B strip to the top & bottom of the quilt top.

6. Add a 1 ¾" x 13 ½" Fabric E border strip to each side of the quilt top, then add a 1 ¾" x 35 ½" Fabric E border strip to the top & bottom to complete the runner.

- 7. Layer runner with batting and backing. Quilt as desired. Trim as needed.
- 8. Join Fabric B binding strips using diagonal seams. Fold this long strip in half along the length of the strip with wrong sides together and press. Bind runner using your favorite method.