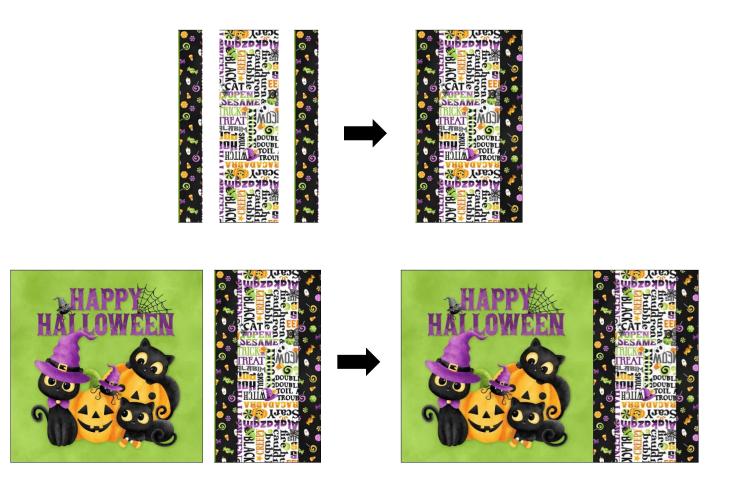

### **Placemat Assembly:**

- 1. Sew a 1 ¾" x 11 ½" Fabric B strip to each side of a 4" x 11 ½" Fabric A rectangle. Make 4.
- 2. Then sew this unit to the right side of an  $11 \frac{1}{2}$ " x  $11 \frac{1}{2}$ " panel square. Repeat using the remaining panel squares to complete four placemats.